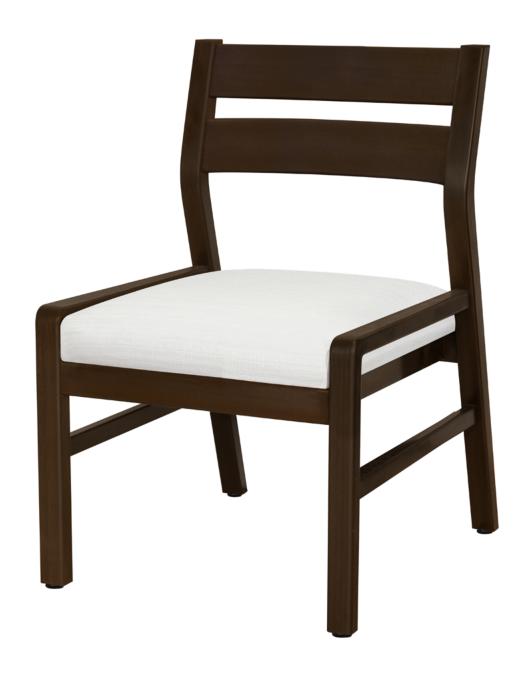

## caterina Guest – Slat Back Armless

The armless version of the Caterina is a thoughtfully designed chair which features clean lines; a spacious removable seat, an angled slat back and wall saver back legs. Inset side seat rails provide a sturdy support to assist in navigating ingress and egress. The legs are connected by side stretchers. An armless upholstered model is also available.

Model: CTESLT1NA 21.75W 24.5D 33.75H 18.25SW 19SD 19SH

#### Wallsaver

Wallsaver back legs help keep walls in pristine condition.

### Optional Back Style

Choose from 2 optional back styles – Slat Back or Upholstered Back.

Seat Cushion is Field Replaceable

The seat cushion can be replaced in the field.