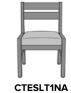

## caterina Guest – Slat Back Armless

The armless version of the Caterina is a thoughtfully designed chair which features clean lines; a spacious removable seat, an angled slat back and wall saver back legs. Inset side seat rails provide a sturdy support to assist in navigating ingress and egress. The legs are connected by side stretchers. An armless upholstered model is also available.

Model: CTESLT1NA 21.75W 24.5D 33.75H 18.25SW 19SD 19SH