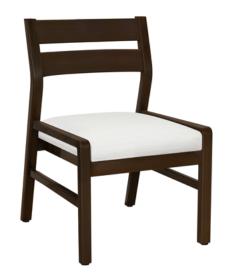

## caterina Guest – Slat Back Armless

The armless version of the Caterina is a thoughtfully designed chair which features clean lines; a spacious removable seat, an angled slat back and wall saver back legs. Inset side seat rails provide a sturdy support to assist in navigating ingress and egress. The legs are connected by side stretchers. An armless upholstered model is also available.

Model: CTESLT1NA 21.75W 24.5D 33.75H 18.25SW 19SD 19SH